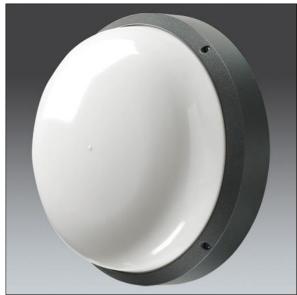

## EyeKon LED

Round, impact resistant LED bulkhead luminaire. Electronic, fixed output control gear. Class I electrical, IP65, IK10. Body: large size, die-cast aluminium (LM6), powder coated anthracite. Diffuser: opal polycarbonate with die-cast aluminium bezel feature. Electrical connection via 3 x  $2 \times 2.5$ mm<sup>2</sup> terminal block. Complete with 4000K LED