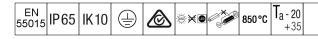

## EyeKon LED

Round, impact resistant LED bulkhead luminaire. Electronic, fixed output control gear. Class I electrical, IP65, IK10. Body: large size, die-cast aluminium (LM6), powder coated anthracite. Diffuser: opal polycarbonate with die-cast aluminium bezel feature. Electrical connection via 3 x  $2 \times 2.5$ mm<sup>2</sup> terminal block. Complete with 4000K LED