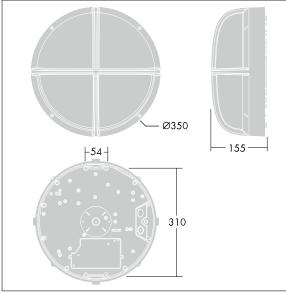

Dimensions: Ø340 x 155 mm Luminaire input power: 11 W Weight: 3.3 kg

TLG\_EYKN\_F\_LGBEZANTHOP.jpg

TLG\_EYKN\_M\_LGE.wmf

This product contains a light source of energy efficiency class C.

All values marked with an \* are rated values. Thorn uses tried and tested components from leading suppliers, however there may be isolated instances of technology-related failures of individual LEDs during the rated product lifetime. International standards set the tolerance in initial flux and connected load at ±10%. Unless stated otherwise, the values apply to an ambient temperature of 25°C.