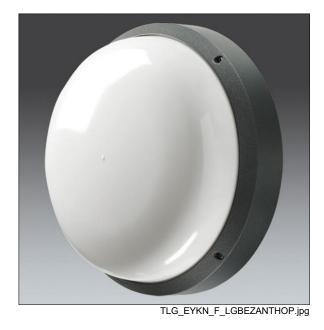

## EyeKon LED

Round, impact resistant LED bulkhead luminaire. Electronic, fixed output control gear. Class I electrical, IP65, IK10. Body: large size, die-cast aluminium (LM6), powder coated anthracite. Diffuser: opal polycarbonate with diecast aluminium bezel feature. Electrical connection via 3 x 2 x 2.5mm² terminal block. Complete with 4000K LED