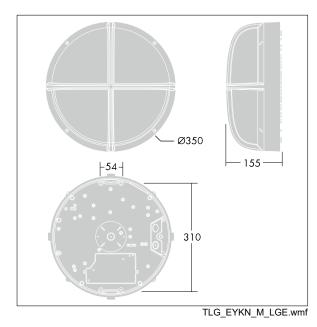

Dimensions: Ø340 x 155 mm Luminaire input power: 16 W Weight: 3.6 kg

TLG\_EYKN\_F\_LGHLOVSANTHOP.jpg

THOF

This product contains a light source of energy efficiency class C.

All values marked with an \* are rated values. Thorn uses tried and tested components from leading suppliers, however there may be isolated instances of technology-related failures of individual LEDs during the rated product lifetime. International standards set the tolerance in initial flux and connected load at ±10%. Unless stated otherwise, the values apply to an ambient temperature of 25°C.