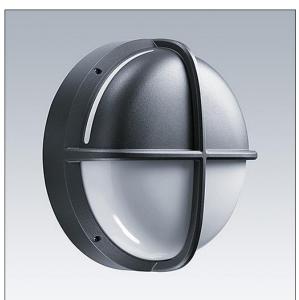

## EyeKon LED

Round, impact resistant LED bulkhead luminaire. Electronic, fixed output control gear. Class I electrical, IP65, IK10. Body: large size, die-cast aluminium (LM6), powder coated anthracite. Diffuser: opal polycarbonate with die-cast aluminium halo-visor feature. Electrical connection via  $3 \times 2 \times 2.5$ mm<sup>2</sup> terminal block. With integral motion sensor for on/off control. Complete with 4000K LED