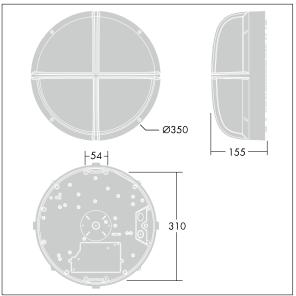

Dimensions: Ø340 x 155 mm Luminaire input power: 16 W

Weight: 3.6 kg

TLG\_EYKN\_M\_LGE.wmf

This product contains a light source of energy efficiency class C.

All values marked with an \* are rated values. Thorn uses tried and tested components from leading suppliers, however there may be isolated instances of technology-related failures of individual LEDs during the rated product lifetime. International standards set the tolerance in initial flux and connected load at ±10%. Unless stated otherwise, the values apply to an ambient temperature of 25°C.