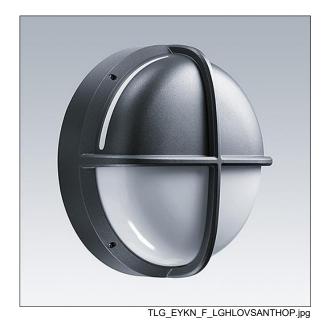

## EyeKon LED

Round, impact resistant LED bulkhead luminaire. Electronic, fixed output control gear. Class I electrical, IP65, IK10. Body: large size, die-cast aluminium (LM6), powder coated anthracite. Diffuser: opal polycarbonate with die-cast aluminium halo-visor feature. Electrical connection via  $3 \times 2 \times 2.5 \text{mm}^2$  terminal block. With integral motion sensor for on/off control. Complete with 4000K LED