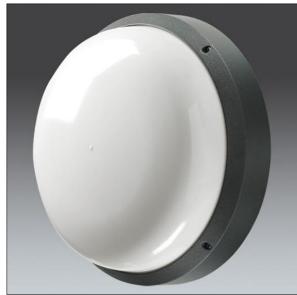

## EyeKon LED

Round, impact resistant LED bulkhead luminaire. Electronic, fixed output control gear. Class I electrical, IP65, IK10. Body: large size, die-cast aluminium (LM6), powder coated anthracite. Diffuser: opal polycarbonate with diecast aluminium bezel feature. Electrical connection via 3 x 2 x 2.5mm<sup>2</sup> terminal block. Complete with 4000K LED