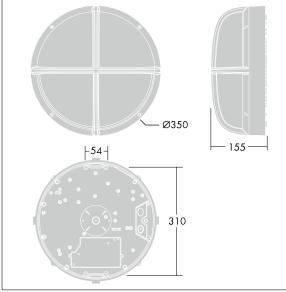

Dimensions: Ø340 x 155 mm Luminaire input power: 16 W Weight: 3.3 kg

TLG\_EYKN\_F\_LGBEZANTHOP.jpg

TLG\_EYKN\_M\_LGE.wmf

This product contains a light source of energy efficiency class C.

All values marked with an \* are rated values. Thorn uses tried and tested components from leading suppliers, however there may be isolated instances of technology-related failures of individual LEDs during the rated product lifetime. International standards set the tolerance in initial flux and connected load at ±10%. Unless stated otherwise, the values apply to an ambient temperature of 25°C.