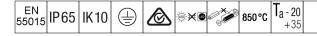

## EyeKon LED

Round, impact resistant LED bulkhead luminaire. Electronic, fixed output control gear. Class I electrical, IP65, IK10. Body: large size, die-cast aluminium (LM6), powder coated anthracite. Diffuser: opal polycarbonate with diecast aluminium bezel feature. Electrical connection via 3 x 2 x 2.5mm<sup>2</sup> terminal block. Complete with 4000K LED