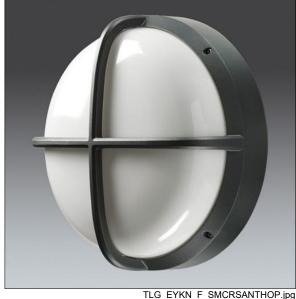

## EyeKon LED

Round, impact resistant LED bulkhead luminaire. Electronic, fixed output control gear. Class I electrical, IP65, IK10. Body: small size, die-cast aluminium (LM6), powder coated anthracite. Diffuser: opal polycarbonate with diecast aluminium cross feature. Electrical connection via 3 x 2 x 2.5mm² terminal block. Complete with 3000K LED