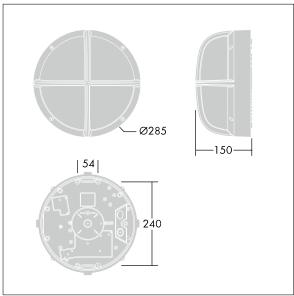

Dimensions: Ø285 x 150 mm Luminaire input power: 7 W

Weight: 2.5 kg

TLG\_EYKN\_M\_SML.wmf

This product contains a light source of energy efficiency class C.

All values marked with an \* are rated values. Thorn uses tried and tested components from leading suppliers, however there may be isolated instances of technology-related failures of individual LEDs during the rated product lifetime. International standards set the tolerance in initial flux and connected load at ±10%. Unless stated otherwise, the values apply to an ambient temperature of 25°C.