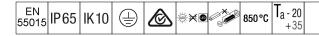

## EyeKon LED

Round, impact resistant LED bulkhead luminaire. Electronic, fixed output control gear. Class I electrical, IP65, IK10. Body: small size, die-cast aluminium (LM6), powder coated anthracite. Diffuser: opal polycarbonate with diecast aluminium bezel feature. Electrical connection via 3 x 2 x 2.5mm<sup>2</sup> terminal block. Complete with 3000K LED