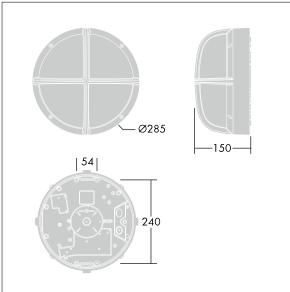

Dimensions: Ø285 x 150 mm Luminaire input power: 7 W Weight: 2.3 kg

TLG\_EYKN\_F\_SMBEZANTHOP.jpg

TLG\_EYKN\_M\_SML.wmf

This product contains a light source of energy efficiency class C.

All values marked with an \* are rated values. Thorn uses tried and tested components from leading suppliers, however there may be isolated instances of technology-related failures of individual LEDs during the rated product lifetime. International standards set the tolerance in initial flux and connected load at ±10%. Unless stated otherwise, the values apply to an ambient temperature of 25°C.