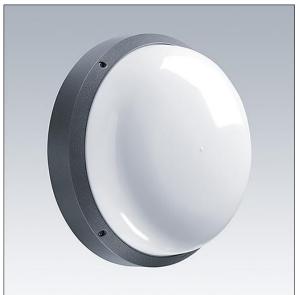

## EyeKon LED

Round, impact resistant LED bulkhead luminaire. Electronic, fixed output control gear. Class I electrical, IP65, IK10. Body: small size, die-cast aluminium (LM6), powder coated anthracite. Diffuser: opal polycarbonate with diecast aluminium bezel feature. Electrical connection via 3 x 2 x 2.5mm<sup>2</sup> terminal block. Complete with 3000K LED

Dimensions: Ø285 x 150 mm Luminaire input power: 7 W Weight: 2.3 kg

TLG\_EYKN\_F\_SMBEZANTHOP.jpg

TLG\_EYKN\_M\_SML.wmf

This product contains a light source of energy efficiency class C.

All values marked with an \* are rated values. Thorn uses tried and tested components from leading suppliers, however there may be isolated instances of technology-related failures of individual LEDs during the rated product lifetime. International standards set the tolerance in initial flux and connected load at ±10%. Unless stated otherwise, the values apply to an ambient temperature of 25°C.