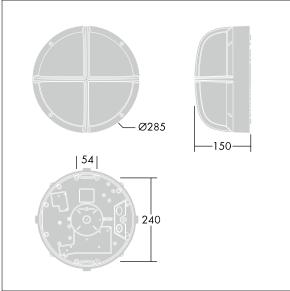

Dimensions: Ø285 x 150 mm Luminaire input power: 11 W Weight: 2.5 kg

TLG\_EYKN\_F\_SMCRSANTHOP.jpg

TLG\_EYKN\_M\_SML.wmf

This product contains a light source of energy efficiency class C.

All values marked with an \* are rated values. Thorn uses tried and tested components from leading suppliers, however there may be isolated instances of technology-related failures of individual LEDs during the rated product lifetime. International standards set the tolerance in initial flux and connected load at ±10%. Unless stated otherwise, the values apply to an ambient temperature of 25°C.