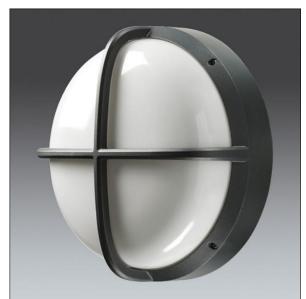

## EyeKon LED

Round, impact resistant LED bulkhead luminaire. Electronic, fixed output control gear. Class I electrical, IP65, IK10. Body: small size, die-cast aluminium (LM6), powder coated anthracite. Diffuser: opal polycarbonate with diecast aluminium cross feature. Electrical connection via 3 x 2 x 2.5mm<sup>2</sup> terminal block. Complete with 3000K LED

Dimensions: Ø285 x 150 mm Luminaire input power: 11 W Weight: 2.5 kg

TLG\_EYKN\_F\_SMCRSANTHOP.jpg

TLG\_EYKN\_M\_SML.wmf

This product contains a light source of energy efficiency class C.

All values marked with an \* are rated values. Thorn uses tried and tested components from leading suppliers, however there may be isolated instances of technology-related failures of individual LEDs during the rated product lifetime. International standards set the tolerance in initial flux and connected load at ±10%. Unless stated otherwise, the values apply to an ambient temperature of 25°C.