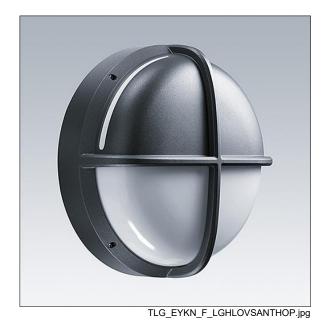

## EyeKon LED

Round, impact resistant LED bulkhead luminaire. Electronic, fixed output control gear. Class I electrical, IP65, IK10. Body: large size, die-cast aluminium (LM6), powder coated anthracite. Diffuser: opal polycarbonate with die-cast aluminium halo-visor feature. Electrical connection via 3 x 2 x 2.5mm² terminal block. Complete with 3000K LED