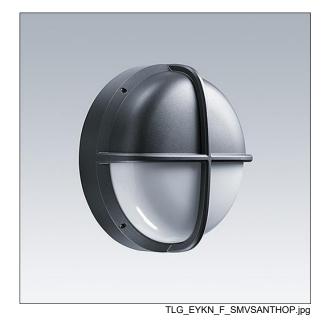

## EyeKon LED

Round, impact resistant LED bulkhead luminaire. Electronic, fixed output control gear. Class I electrical, IP65, IK10. Body: small size, die-cast aluminium (LM6), powder coated anthracite. Diffuser: opal polycarbonate with die-cast aluminium visor feature. Electrical connection via 3 x 2 x 2.5mm² terminal block. Complete with 3000K LED