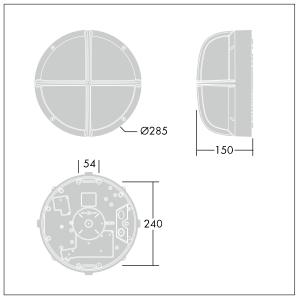

Dimensions: Ø285 x 150 mm Luminaire input power: 11 W

Weight: 2.5 kg

TLG\_EYKN\_M\_SML.wmf

This product contains a light source of energy efficiency class C.

All values marked with an \* are rated values. Thorn uses tried and tested components from leading suppliers, however there may be isolated instances of technology-related failures of individual LEDs during the rated product lifetime. International standards set the tolerance in initial flux and connected load at ±10%. Unless stated otherwise, the values apply to an ambient temperature of 25°C.