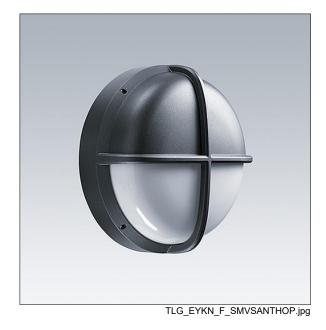

## EyeKon LED

Round, impact resistant LED bulkhead luminaire. Electronic, fixed output control gear. Class I electrical, IP65, IK10. Body: small size, die-cast aluminium (LM6), powder coated anthracite. Diffuser: opal polycarbonate with die-cast aluminium visor feature. Electrical connection via 3 x 2 x 2.5mm² terminal block. Complete with 3000K LED