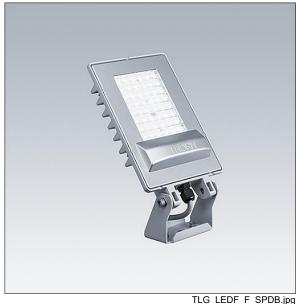

## LED Fit

A simple, ultra lightweight, small LED area floodlight with true asymmetric optic. Integral fixed output control gear. Class I electrical, IP66, Impact strength: IK07. Body: diecast aluminium Light grey 150 sanded textured (close to RAL9006). Stirrup: aluminium. Visor: polycarbonate with external surface powder coated Light grey 150 sanded textured (close to RAL9006). Pre-wired with 0.6m cable. Stirrup can be fixed by one M10 and/or two M8 fixation points, it is reversible allowing different mounting positions. Complete with 4000K LED. Ta max 25°C.

Dimensions: 181 x 236 x 48 mm Luminaire input power: 45 W Luminaire luminous flux: 4500 lm Luminaire efficacy: 100 lm/W

Weight: 1.7 kg

TLG\_LEDF\_M\_45W.wmf