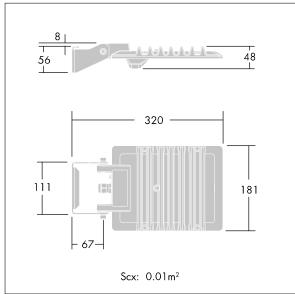

Dimensions: 181 x 236 x 48 mm Luminaire input power: 45 W Luminaire luminous flux: 4500 lm Luminaire efficacy: 100 lm/W

Weight: 1.7 kg

TLG\_LEDF\_M\_45W.wmf