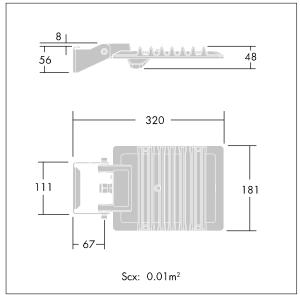

Dimensions: 181 x 236 x 48 mm Luminaire input power: 45 W Luminaire luminous flux: 4500 lm Luminaire efficacy: 100 lm/W

Weight: 1.7 kg

TLG\_LEDF\_M\_45W.wmf