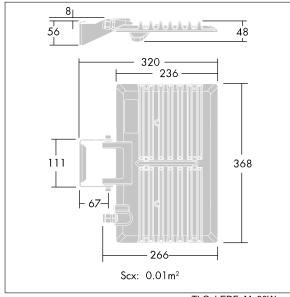

Dimensions: 368 x 236 x 48 mm Luminaire input power: 90 W Luminaire luminous flux: 9000 lm Luminaire efficacy: 100 lm/W Weight: 3 kg

TLG\_LEDF\_F\_MPDB.jpg

THOR

TLG\_LEDF\_M\_90W.wmf

All values marked with an \* are rated values. Thorn uses tried and tested components from leading suppliers, however there may be isolated instances of technology-related failures of individual LEDs during the rated product lifetime. International standards set the tolerance in initial flux and connected load at ±10%. Unless stated otherwise, the values apply to an ambient temperature of 25°C.