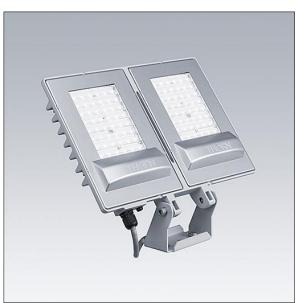

#### LED Fit

A simple, ultra lightweight, medium LED area floodlight with true asymmetric optic. Integral fixed output control gear. Class I electrical, IP66, Impact strength: IK07. Body: diecast aluminium Light grey 150 sanded textured (close to RAL9006). Stirrup: aluminium. Visor: polycarbonate with external surface powder coated Light grey 150 sanded textured (close to RAL9006). Pre-wired with 0.6m cable. Stirrup can be fixed by one M10 and/or two M8 fixation points, it is reversible allowing different mounting positions. Complete with 4000K LED. Ta max 25°C.

Dimensions: 368 x 236 x 48 mm Luminaire input power: 90 W Luminaire luminous flux: 9000 lm Luminaire efficacy: 100 lm/W Weight: 3 kg

TLG\_LEDF\_F\_MPDB.jpg

THOR

TLG\_LEDF\_M\_90W.wmf

All values marked with an \* are rated values. Thorn uses tried and tested components from leading suppliers, however there may be isolated instances of technology-related failures of individual LEDs during the rated product lifetime. International standards set the tolerance in initial flux and connected load at ±10%. Unless stated otherwise, the values apply to an ambient temperature of 25°C.