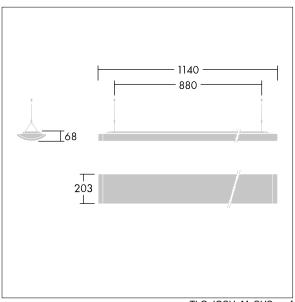

Dimensions: 1140 x 210 x 70 mm Luminaire input power: 61 W Luminaire luminous flux: 6700 lm Luminaire efficacy: 110 lm/W

Weight: 4.4 kg

TLG\_IQSU\_M\_SUS.wmf

This product contains a light source of energy efficiency class D.