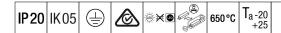

## IQ Wave SP

A lightweight, Suspended, LED luminaire with MV Tech optic. Electronic, DALI dimmable control gear. Class I electrical, IP20, IK05. Body, diffuser, frame and endcaps: polycarbonate finished in white (close to RAL9016). Gear tray: pre-coated white steel. Fitted with 5 core cable of 2. 5m length. Suspension wires included. Ceiling rose to be ordered separately. Complete with 4000K LED