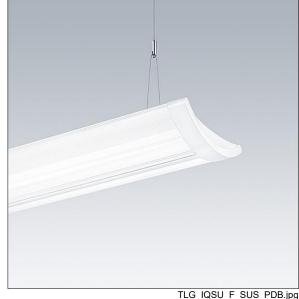

## **IQ Wave SP**

## 96628957 IQ SUSP S LED6700-840 HFIX ML5 WH

## IQ Wave SP

A lightweight, Suspended, LED luminaire with MV Tech optic. Electronic, DALI dimmable control gear. Class I electrical, IP20, IK05. Body, diffuser, frame and endcaps: polycarbonate finished in white (close to RAL9016). Gear tray: pre-coated white steel. Fitted with 5 core cable of 2. 5m length. Suspension wires included. Ceiling rose to be ordered separately. Complete with 4000K LED