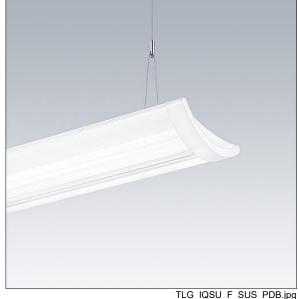

## IQ Wave SP

A lightweight, Suspended, LED luminaire with MV Tech optic. Electronic, DALI dimmable control gear. Class I electrical, IP20, IK05. Body, diffuser, frame and endcaps: polycarbonate finished in white (close to RAL9016). Gear tray: pre-coated white steel. Fitted with 5 core cable of 2. 5m length. Suspension wires included. Ceiling rose to be ordered separately. Complete with 4000K LED

Dimensions: 1140 x 210 x 70 mm Luminaire input power: 61 W Luminaire luminous flux: 6700 lm Luminaire efficacy: 110 lm/W

Weight: 4.4 kg

TLG\_IQSU\_M\_SUS.wmf

This product contains a light source of energy efficiency class D.