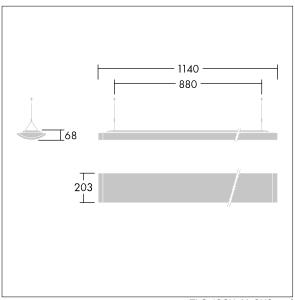

Dimensions: 1140 x 210 x 70 mm Luminaire input power: 61 W Luminaire luminous flux: 6700 lm Luminaire efficacy: 110 lm/W

Weight: 4.4 kg

TLG\_IQSU\_M\_SUS.wmf

This product contains a light source of energy efficiency class D.