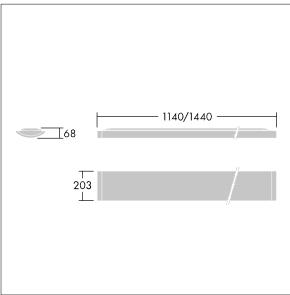

Dimensions: 1140 x 210 x 70 mm Luminaire input power: 22 W Luminaire luminous flux: 2600 lm Luminaire efficacy: 118 lm/W Weight: 4.1 kg

TLG\_IQSU\_F\_SUP\_PDB.jpg

TLG\_IQSU\_M\_SUR.wmf

This product contains a light source of energy efficiency class C.