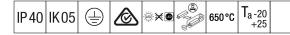

## IQ Wave SP

A lightweight, Surface mounted, LED luminaire with MV Tech optic. Electronic, DALI dimmable control gear. Class I electrical, IP40, IK05. Body, diffuser, frame and endcaps: polycarbonate finished in white (close to RAL9016). Gear tray: pre-coated white steel. Complete with 4000K LED