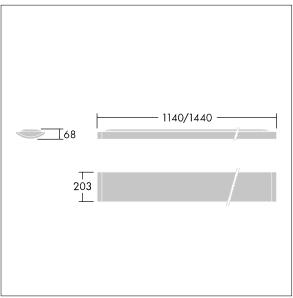

Dimensions: 1140 x 210 x 70 mm Luminaire input power: 22 W Luminaire luminous flux: 2600 lm Luminaire efficacy: 118 lm/W

Weight: 4.1 kg

TLG\_IQSU\_M\_SUR.wmf

This product contains a light source of energy efficiency class C.