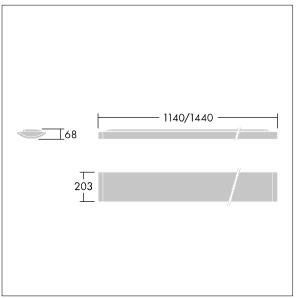

Dimensions: 1140 x 210 x 70 mm Luminaire input power: 40 W Luminaire luminous flux: 4250 lm Luminaire efficacy: 106 lm/W

Weight: 4.1 kg

TLG\_IQSU\_M\_SUR.wmf

This product contains a light source of energy efficiency class C.