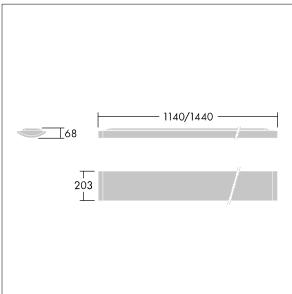

Dimensions: 1440 x 210 x 70 mm Luminaire input power: 35 W Luminaire luminous flux: 4250 lm Luminaire efficacy: 121 lm/W Weight: 5 kg

TLG\_IQSU\_F\_SUP\_PDB.jpg

TLG\_IQSU\_M\_SUR.wmf

This product contains a light source of energy efficiency class D.