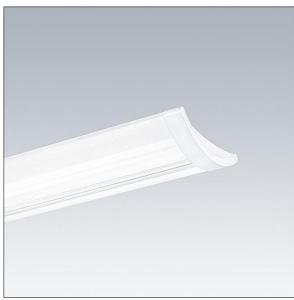

## IQ Wave SP

A lightweight, Surface mounted, LED luminaire with MV Tech optic. Electronic, DALI dimmable control gear. Class I electrical, IP40, IK05. Body, diffuser, frame and endcaps: polycarbonate finished in white (close to RAL9016). Gear tray: pre-coated white steel. Complete with 4000K LED