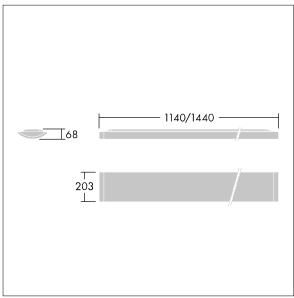

Dimensions: 1440 x 210 x 70 mm Luminaire input power: 42 W Luminaire luminous flux: 4900 lm Luminaire efficacy: 117 lm/W

Weight: 5 kg

TLG\_IQSU\_M\_SUR.wmf

This product contains a light source of energy efficiency class D.