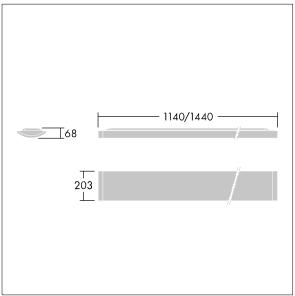

Dimensions: 1440 x 210 x 70 mm Luminaire input power: 42 W Luminaire luminous flux: 4900 lm Luminaire efficacy: 117 lm/W

Weight: 5 kg

TLG\_IQSU\_M\_SUR.wmf

This product contains a light source of energy efficiency class D.