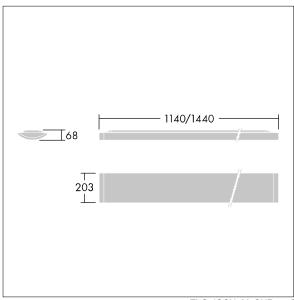

Dimensions: 1440 x 210 x 70 mm Luminaire input power: 61 W Luminaire luminous flux: 6700 lm Luminaire efficacy: 110 lm/W

Weight: 5 kg

TLG\_IQSU\_M\_SUR.wmf

This product contains a light source of energy efficiency class D.