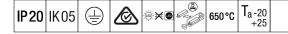

## IQ Wave SP

A lightweight, Suspended, LED luminaire with MV Tech optic. Electronic, DALI dimmable control gear. Class I electrical, IP20, IK05. Body, diffuser, frame and endcaps: polycarbonate finished in white (close to RAL9016). Gear tray: pre-coated white steel. Fitted with 5 core cable of 2. 5m length. Suspension wires included. Ceiling rose to be ordered separately. Complete with 4000K LED