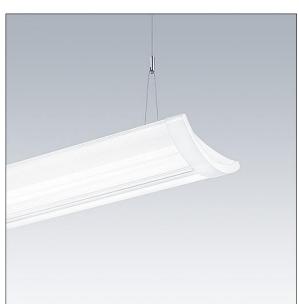

## IQ Wave SP

A lightweight, Suspended, LED luminaire with MV Tech optic. Electronic, DALI dimmable control gear. Class I electrical, IP20, IK05. Body, diffuser, frame and endcaps: polycarbonate finished in white (close to RAL9016). Gear tray: pre-coated white steel. Fitted with 5 core cable of 2. 5m length. Suspension wires included. Ceiling rose to be ordered separately. Complete with 4000K LED