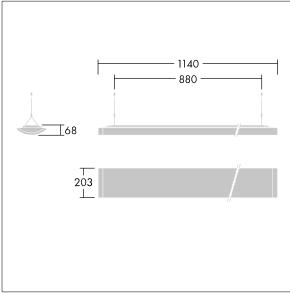

Dimensions: 1140 x 210 x 70 mm Luminaire input power: 22 W Luminaire luminous flux: 2600 lm Luminaire efficacy: 118 lm/W Weight: 4.4 kg

|H()

TLG\_IQSU\_F\_SUS\_PDB.jpg

TLG\_IQSU\_M\_SUS.wmf

This product contains a light source of energy efficiency class C.