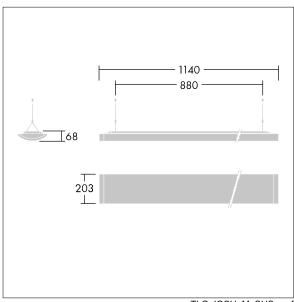

Dimensions: 1140 x 210 x 70 mm Luminaire input power: 40 W Luminaire luminous flux: 4250 lm Luminaire efficacy: 106 lm/W

Weight: 4.4 kg

TLG\_IQSU\_M\_SUS.wmf

This product contains a light source of energy efficiency class C.