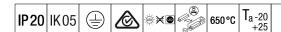

## IQ Wave SP

A lightweight, Suspended, LED luminaire with MV Tech optic. Electronic, DALI dimmable control gear. Class I electrical, IP20, IK05. Body, diffuser, frame and endcaps: polycarbonate finished in white (close to RAL9016). Gear tray: pre-coated white steel. Fitted with 5 core cable of 2. 5m length. Suspension wires included. Ceiling rose to be ordered separately. Complete with 4000K LED