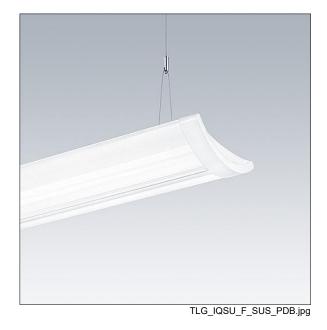

## IQ Wave SP

A lightweight, Suspended, LED luminaire with MV Tech optic. Electronic, DALI dimmable control gear. Class I electrical, IP20, IK05. Body, diffuser, frame and endcaps: polycarbonate finished in white (close to RAL9016). Gear tray: pre-coated white steel. Fitted with 5 core cable of 2. 5m length. Suspension wires included. Ceiling rose to be ordered separately. Complete with 4000K LED