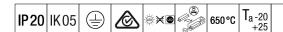

## IQ Wave SP

A lightweight, Suspended, LED luminaire with MV Tech optic. Electronic, DALI dimmable control gear. Class I electrical, IP20, IK05. Body, diffuser, frame and endcaps: polycarbonate finished in white (close to RAL9016). Gear tray: pre-coated white steel. Fitted with 5 core cable of 2. 5m length. Suspension wires included. Ceiling rose to be ordered separately. Complete with 4000K LED