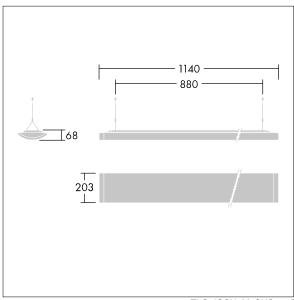

Dimensions: 1140 x 210 x 70 mm Luminaire input power: 42 W Luminaire luminous flux: 4900 lm Luminaire efficacy: 117 lm/W

Weight: 4.4 kg

TLG\_IQSU\_M\_SUS.wmf

This product contains a light source of energy efficiency class D.