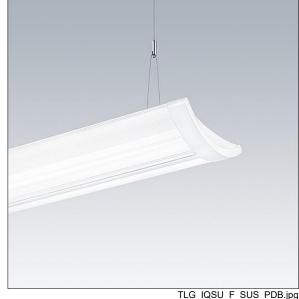

## IQ Wave SP

A lightweight, Suspended, LED luminaire with MV Tech optic. Electronic, DALI dimmable control gear. Class I electrical, IP20, IK05. Body, diffuser, frame and endcaps: polycarbonate finished in white (close to RAL9016). Gear tray: pre-coated white steel. Fitted with 5 core cable of 2. 5m length. Suspension wires included. Ceiling rose to be ordered separately. Complete with 4000K LED