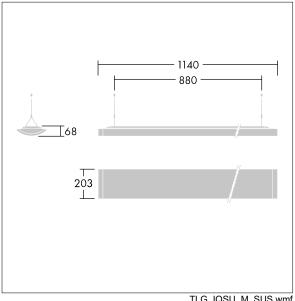

Dimensions: 1140 x 210 x 70 mm Luminaire input power: 42 W Luminaire luminous flux: 4900 lm Luminaire efficacy: 117 lm/W

Weight: 4.4 kg

TLG\_IQSU\_M\_SUS.wmf

This product contains a light source of energy efficiency class D.