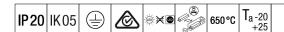

## IQ Wave SP

A lightweight, Suspended, LED luminaire with MV Tech optic. Electronic, DALI dimmable control gear. Class I electrical, IP20, IK05. Body, diffuser, frame and endcaps: polycarbonate finished in white (close to RAL9016). Gear tray: pre-coated white steel. Fitted with 5 core cable of 2. 5m length. Suspension wires included. Ceiling rose to be ordered separately. Complete with 4000K LED