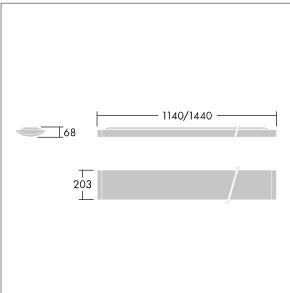

Dimensions: 1140 x 210 x 70 mm Luminaire input power: 22 W Luminaire luminous flux: 2600 lm Luminaire efficacy: 118 lm/W Weight: 4 kg

TLG\_IQSU\_F\_SUP\_PDB.jpg

TLG\_IQSU\_M\_SUR.wmf

This product contains a light source of energy efficiency class C.