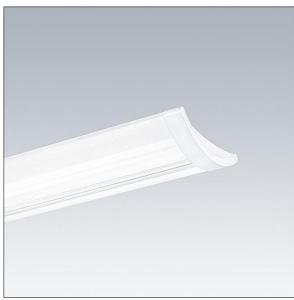

## IQ Wave SP

A lightweight, Surface mounted, LED luminaire with MV Tech optic. Electronic, fixed output control gear. Class I electrical, IP40, IK05. Body, diffuser, frame and endcaps: polycarbonate finished in white (close to RAL9016). Gear tray: pre-coated white steel. Complete with 4000K LED

Dimensions: 1140 x 210 x 70 mm Luminaire input power: 22 W Luminaire luminous flux: 2600 lm Luminaire efficacy: 118 lm/W Weight: 4 kg

TLG\_IQSU\_F\_SUP\_PDB.jpg

TLG\_IQSU\_M\_SUR.wmf

This product contains a light source of energy efficiency class C.