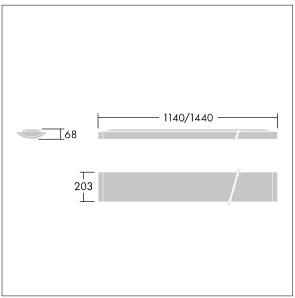

Dimensions: 1140 x 210 x 70 mm Luminaire input power: 22 W Luminaire luminous flux: 2600 lm Luminaire efficacy: 118 lm/W

Weight: 4 kg

TLG\_IQSU\_M\_SUR.wmf

This product contains a light source of energy efficiency class C.