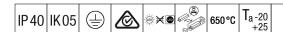

## IQ Wave SP

A lightweight, Surface mounted, LED luminaire with MV Tech optic. Electronic, fixed output control gear. Class I electrical, IP40, IK05. Body, diffuser, frame and endcaps: polycarbonate finished in white (close to RAL9016). Gear tray: pre-coated white steel. Complete with 4000K LED