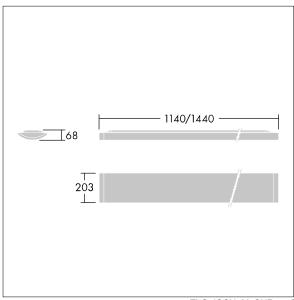

Dimensions: 1140 x 210 x 70 mm Luminaire input power: 40 W Luminaire luminous flux: 4250 lm Luminaire efficacy: 106 lm/W

Weight: 4 kg

TLG\_IQSU\_M\_SUR.wmf

This product contains a light source of energy efficiency class C.