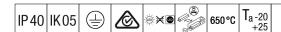

## IQ Wave SP

A lightweight, Surface mounted, LED luminaire with MV Tech optic. Electronic, fixed output control gear. Class I electrical, IP40, IK05. Body, diffuser, frame and endcaps: polycarbonate finished in white (close to RAL9016). Gear tray: pre-coated white steel. Complete with 4000K LED