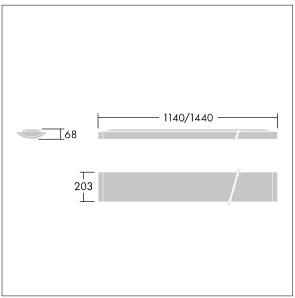

Dimensions: 1140 x 210 x 70 mm Luminaire input power: 40 W Luminaire luminous flux: 4250 lm Luminaire efficacy: 106 lm/W

Weight: 4 kg

TLG\_IQSU\_M\_SUR.wmf

This product contains a light source of energy efficiency class C.