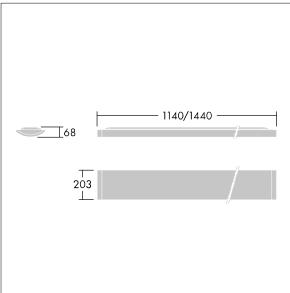

Dimensions: 1440 x 210 x 70 mm Luminaire input power: 35 W Luminaire luminous flux: 4250 lm Luminaire efficacy: 121 lm/W Weight: 4.9 kg

TLG\_IQSU\_F\_SUP\_PDB.jpg

TLG\_IQSU\_M\_SUR.wmf

This product contains a light source of energy efficiency class D.