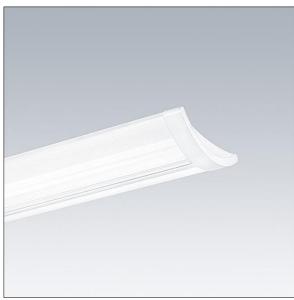

## IQ Wave SP

A lightweight, Surface mounted, LED luminaire with MV Tech optic. Electronic, fixed output control gear. Class I electrical, IP40, IK05. Body, diffuser, frame and endcaps: polycarbonate finished in white (close to RAL9016). Gear tray: pre-coated white steel. Complete with 4000K LED

Dimensions: 1440 x 210 x 70 mm Luminaire input power: 35 W Luminaire luminous flux: 4250 lm Luminaire efficacy: 121 lm/W Weight: 4.9 kg

TLG\_IQSU\_F\_SUP\_PDB.jpg

TLG\_IQSU\_M\_SUR.wmf

This product contains a light source of energy efficiency class D.