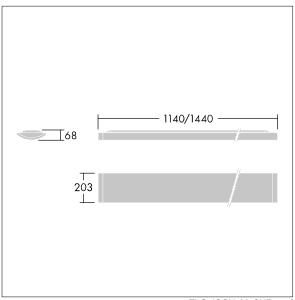

Dimensions: 1440 x 210 x 70 mm Luminaire input power: 35 W Luminaire luminous flux: 4250 lm Luminaire efficacy: 121 lm/W

Weight: 4.9 kg

TLG\_IQSU\_M\_SUR.wmf

This product contains a light source of energy efficiency class D.