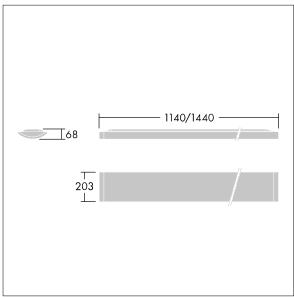

Dimensions: 1440 x 210 x 70 mm Luminaire input power: 42 W Luminaire luminous flux: 4900 lm Luminaire efficacy: 117 lm/W

Weight: 4.9 kg

TLG\_IQSU\_M\_SUR.wmf

This product contains a light source of energy efficiency class D.