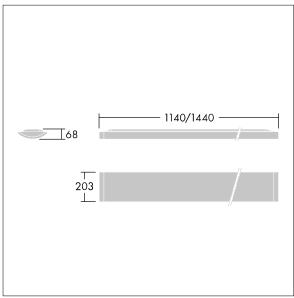

Dimensions: 1440 x 210 x 70 mm Luminaire input power: 61 W Luminaire luminous flux: 6700 lm Luminaire efficacy: 110 lm/W

Weight: 4.9 kg

TLG\_IQSU\_M\_SUR.wmf

This product contains a light source of energy efficiency class D.