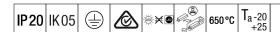

## IQ Wave SP

A lightweight, Suspended, LED luminaire with MV Tech optic. Electronic, fixed output control gear. Class I electrical, IP20, IK05. Body, diffuser, frame and endcaps: polycarbonate finished in white (close to RAL9016). Gear tray: pre-coated white steel. Fitted with 3 core cable of 2. 5m length. Suspension wires included. Ceiling rose to be ordered separately. Complete with 4000K LED