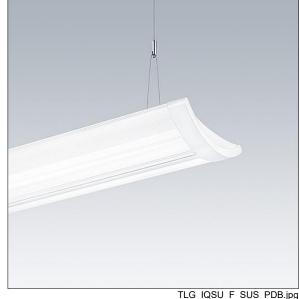

## IQ Wave SP

A lightweight, Suspended, LED luminaire with MV Tech optic. Electronic, fixed output control gear. Class I electrical, IP20, IK05. Body, diffuser, frame and endcaps: polycarbonate finished in white (close to RAL9016). Gear tray: pre-coated white steel. Fitted with 3 core cable of 2. 5m length. Suspension wires included. Ceiling rose to be ordered separately. Complete with 4000K LED

Dimensions: 1140 x 210 x 70 mm Luminaire input power: 22 W Luminaire luminous flux: 2600 lm Luminaire efficacy: 118 lm/W

Weight: 4.3 kg

TLG\_IQSU\_M\_SUS.wmf

This product contains a light source of energy efficiency class C.