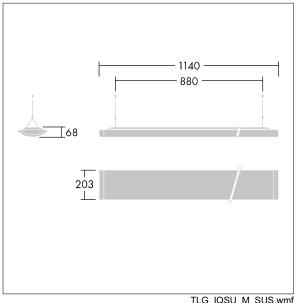

Dimensions: 1140 x 210 x 70 mm Luminaire input power: 22 W Luminaire luminous flux: 2600 lm Luminaire efficacy: 118 lm/W

Weight: 4.3 kg

TLG\_IQSU\_M\_SUS.wmf

This product contains a light source of energy efficiency class C.