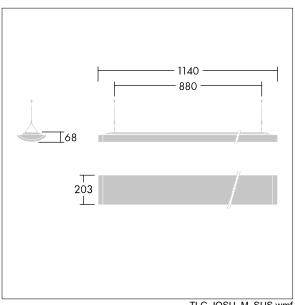

Dimensions: 1140 x 210 x 70 mm Luminaire input power: 22 W Luminaire luminous flux: 2600 lm Luminaire efficacy: 118 lm/W

Weight: 4.3 kg

TLG\_IQSU\_M\_SUS.wmf

This product contains a light source of energy efficiency class C.