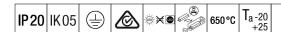

## IQ Wave SP

A lightweight, Suspended, LED luminaire with MV Tech optic. Electronic, fixed output control gear. Class I electrical, IP20, IK05. Body, diffuser, frame and endcaps: polycarbonate finished in white (close to RAL9016). Gear tray: pre-coated white steel. Fitted with 3 core cable of 2. 5m length. Suspension wires included. Ceiling rose to be ordered separately. Complete with 4000K LED