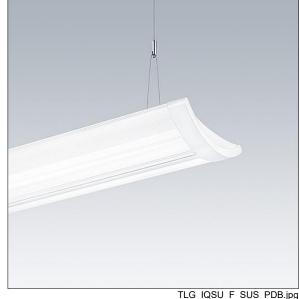

## IQ Wave SP

A lightweight, Suspended, LED luminaire with MV Tech optic. Electronic, fixed output control gear. Class I electrical, IP20, IK05. Body, diffuser, frame and endcaps: polycarbonate finished in white (close to RAL9016). Gear tray: pre-coated white steel. Fitted with 3 core cable of 2. 5m length. Suspension wires included. Ceiling rose to be ordered separately. Complete with 4000K LED

Dimensions: 1140 x 210 x 70 mm Luminaire input power: 40 W Luminaire luminous flux: 4250 lm Luminaire efficacy: 106 lm/W

Weight: 4.3 kg

TLG\_IQSU\_M\_SUS.wmf

This product contains a light source of energy efficiency class C.