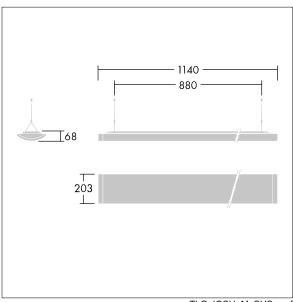

Dimensions: 1140 x 210 x 70 mm Luminaire input power: 40 W Luminaire luminous flux: 4250 lm Luminaire efficacy: 106 lm/W

Weight: 4.3 kg

TLG\_IQSU\_M\_SUS.wmf

This product contains a light source of energy efficiency class C.