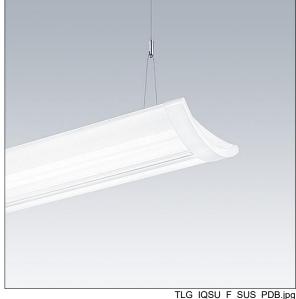

## IQ Wave SP

A lightweight, Suspended, LED luminaire with MV Tech optic. Electronic, fixed output control gear. Class I electrical, IP20, IK05. Body, diffuser, frame and endcaps: polycarbonate finished in white (close to RAL9016). Gear tray: pre-coated white steel. Fitted with 3 core cable of 2. 5m length. Suspension wires included. Ceiling rose to be ordered separately. Complete with 4000K LED