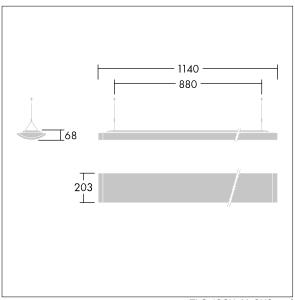

Dimensions: 1140 x 210 x 70 mm Luminaire input power: 40 W Luminaire luminous flux: 4250 lm Luminaire efficacy: 106 lm/W

Weight: 4.3 kg

TLG\_IQSU\_M\_SUS.wmf

This product contains a light source of energy efficiency class C.