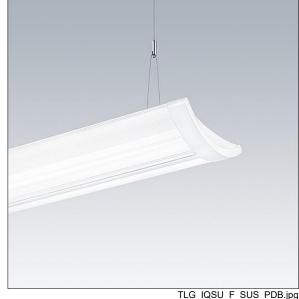

## IQ Wave SP

A lightweight, Suspended, LED luminaire with MV Tech optic. Electronic, fixed output control gear. Class I electrical, IP20, IK05. Body, diffuser, frame and endcaps: polycarbonate finished in white (close to RAL9016). Gear tray: pre-coated white steel. Fitted with 3 core cable of 2. 5m length. Suspension wires included. Ceiling rose to be ordered separately. Complete with 4000K LED

Dimensions: 1140 x 210 x 70 mm Luminaire input power: 42 W Luminaire luminous flux: 4900 lm Luminaire efficacy: 117 lm/W

Weight: 4.3 kg

TLG\_IQSU\_M\_SUS.wmf

This product contains a light source of energy efficiency class D.