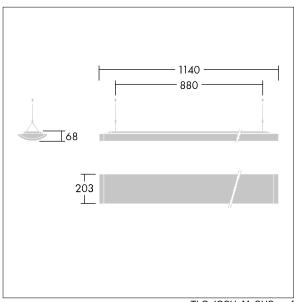

Dimensions: 1140 x 210 x 70 mm Luminaire input power: 42 W Luminaire luminous flux: 4900 lm Luminaire efficacy: 117 lm/W

Weight: 4.3 kg

TLG\_IQSU\_M\_SUS.wmf

This product contains a light source of energy efficiency class D.