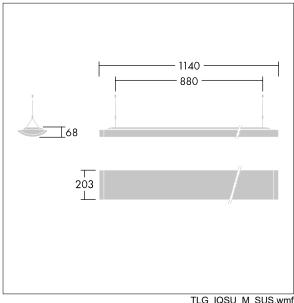

Dimensions: 1140 x 210 x 70 mm Luminaire input power: 61 W Luminaire luminous flux: 6700 lm Luminaire efficacy: 110 lm/W

Weight: 4.3 kg

TLG\_IQSU\_M\_SUS.wmf

This product contains a light source of energy efficiency class D.