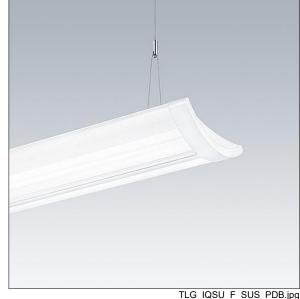

## IQ Wave SP

A lightweight, Suspended, LED luminaire with MV Tech optic. Electronic, fixed output control gear. Class I electrical, IP20, IK05. Body, diffuser, frame and endcaps: polycarbonate finished in white (close to RAL9016). Gear tray: pre-coated white steel. Fitted with 3 core cable of 2. 5m length. Suspension wires included. Ceiling rose to be ordered separately. Complete with 4000K LED

Dimensions: 1140 x 210 x 70 mm Luminaire input power: 61 W Luminaire luminous flux: 6700 lm Luminaire efficacy: 110 lm/W

Weight: 4.3 kg

TLG\_IQSU\_M\_SUS.wmf

This product contains a light source of energy efficiency class D.