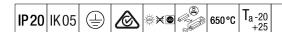

## IQ Wave SP

A lightweight, Suspended, LED luminaire with MV Tech optic. Electronic, fixed output control gear. Class I electrical, IP20, IK05. Body, diffuser, frame and endcaps: polycarbonate finished in white (close to RAL9016). Gear tray: pre-coated white steel. Fitted with 3 core cable of 2. 5m length. Suspension wires included. Ceiling rose to be ordered separately. Complete with 4000K LED