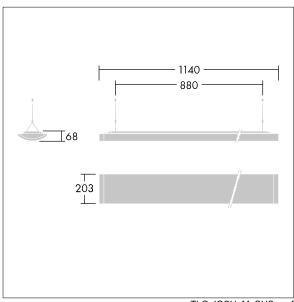

Dimensions: 1140 x 210 x 70 mm Luminaire input power: 61 W Luminaire luminous flux: 6700 lm Luminaire efficacy: 110 lm/W

Weight: 4.3 kg

TLG\_IQSU\_M\_SUS.wmf

This product contains a light source of energy efficiency class D.