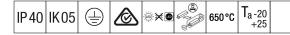

## IQ Wave SP

A lightweight, Surface mounted, LED luminaire with MV Tech optic. Electronic, DALI dimmable control gear. Equipped with daylight and presence detection for dimming control. Class I electrical, IP40, IK05. Body, diffuser, frame and endcaps: polycarbonate finished in white (close to RAL9016). Gear tray: pre-coated white steel. Complete with 4000K LED