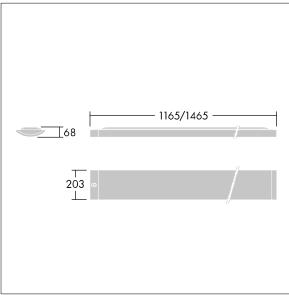

Dimensions: 1465 x 210 x 70 mm Luminaire input power: 61 W Luminaire luminous flux: 6700 lm Luminaire efficacy: 110 lm/W Weight: 5.1 kg

TLG\_IQSU\_F\_SUS\_BELOW\_SENS.jpg

TLG\_IQSU\_M\_SURS.wmf

This product contains a light source of energy efficiency class D.