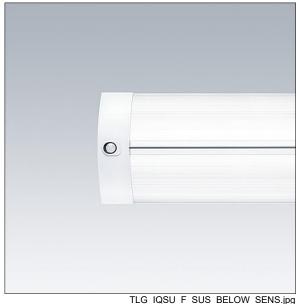

## IQ Wave SP

A lightweight, Surface mounted, LED luminaire with MV Tech optic. Electronic, DALI dimmable control gear. Equipped with daylight and presence detection for dimming control. Class I electrical, IP40, IK05. Body, diffuser, frame and endcaps: polycarbonate finished in white (close to RAL9016). Gear tray: pre-coated white steel. Complete with 4000K LED