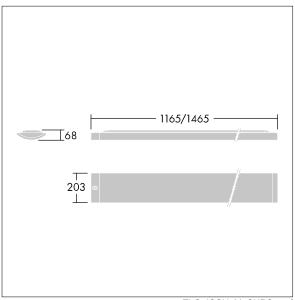

Dimensions: 1465 x 210 x 70 mm Luminaire input power: 61 W Luminaire luminous flux: 6700 lm Luminaire efficacy: 110 lm/W

Weight: 5.1 kg

TLG\_IQSU\_M\_SURS.wmf

This product contains a light source of energy efficiency class D.