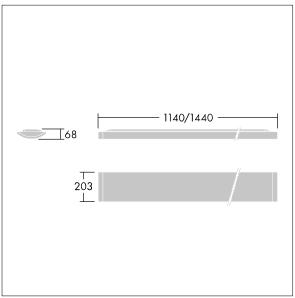

Dimensions: 1440 x 210 x 70 mm Luminaire input power: 61 W

Weight: 4.9 kg

TLG\_IQSU\_M\_SUR.wmf

This product contains a light source of energy efficiency class D.

All values marked with an \* are rated values. Thorn uses tried and tested components from leading suppliers, however there may be isolated instances of technology-related failures of individual LEDs during the rated product lifetime. International standards set the tolerance in initial flux and connected load at ±10%. Unless stated otherwise, the values apply to an ambient temperature of 25°C.