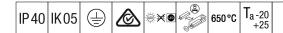

## IQ Wave SP

A lightweight, Surface mounted, LED luminaire with MV Tech asymmetrical optic. Electronic, fixed output control gear. Class I electrical, IP40, IK05. Body, diffuser, frame and endcaps: polycarbonate finished in white (close to RAL9016). Gear tray: pre-coated white steel. Complete with 4000K LED