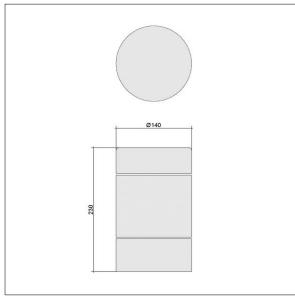

Electronic, fixed output control gear for LED. Complete with 4000K LED

Dimensions: Ø140 x 230 mm Luminaire input power: 28 W

Weight: 2.3 kg

TLA\_CHAR\_M\_HEAD.wmf

This product contains a light source of energy efficiency class D.