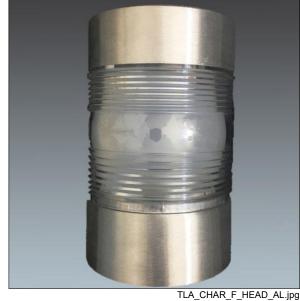

## Chartor

A timeless bollard offering modest visual guidance and comfortable light with low glare. Head: die-cast aluminium, unpainted (Other colours available upon request). Diffuser: semi-opal anti-UV polycarbonate. Lenses: clear polycarbonate. Class I electrical, IP44, Impact strength:

Electronic, fixed output control gear for LED. Complete with 4000K LED

Dimensions: Ø140 x 230 mm Luminaire input power: 28 W

Weight: 2.3 kg

TLA\_CHAR\_M\_HEAD.wmf

This product contains a light source of energy efficiency class D.