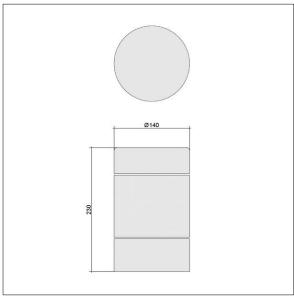

Electronic, fixed output control gear for LED. Complete with 4000K LED

Dimensions: Ø140 x 230 mm Luminaire input power: 28 W

Weight: 2.3 kg

TLA\_CHAR\_M\_HEAD.wmf

This product contains a light source of energy efficiency class D.