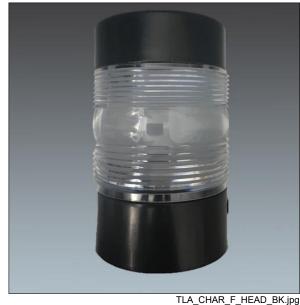

## Chartor

A timeless bollard offering modest visual guidance and comfortable light with low glare. Head: die-cast aluminium, powder coated black (Other colours available upon request). Diffuser: semi-opal anti-UV polycarbonate. Lenses: clear polycarbonate. Class I electrical, IP44, Impact strength: IK09.