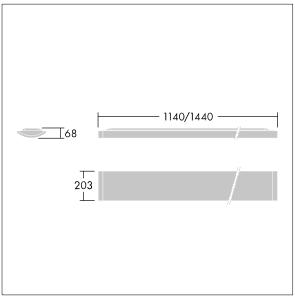

Dimensions: 1440 x 210 x 70 mm Luminaire input power: 40 W Luminaire luminous flux: 4250 lm Luminaire efficacy: 106 lm/W

Weight: 5.1 kg

TLG\_IQSU\_M\_SUR.wmf

This product contains a light source of energy efficiency class D.