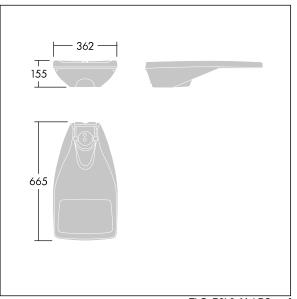

Dimensions: 655 x 362 x 155 mm Luminaire input power: 70.6 W Luminaire luminous flux: 12024 lm Luminaire efficacy: 170 lm/W Weight: 12 kg Scx: 0.05 m<sup>2</sup>

TLG\_R2L2\_F\_SPDB.jpg

TLG\_R2L2\_M\_LDS.wmf